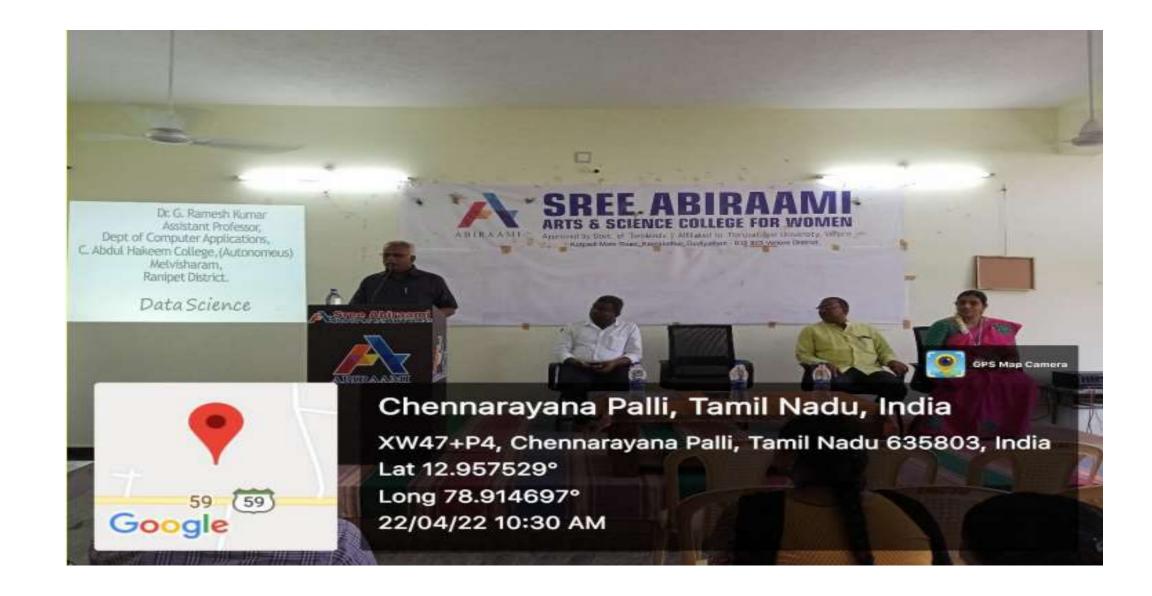

# **GUEST LECTURE PROGRAM**

#### **DATA SCIENCE**

The resource person was Dr. G. Ramesh Kumar, Assistant Professor, Department of Computer Applications at C. Abdul Hakeem College (Autonomous), Melvisharam, Ranipet District.

**DATE: 22.04.2022** 