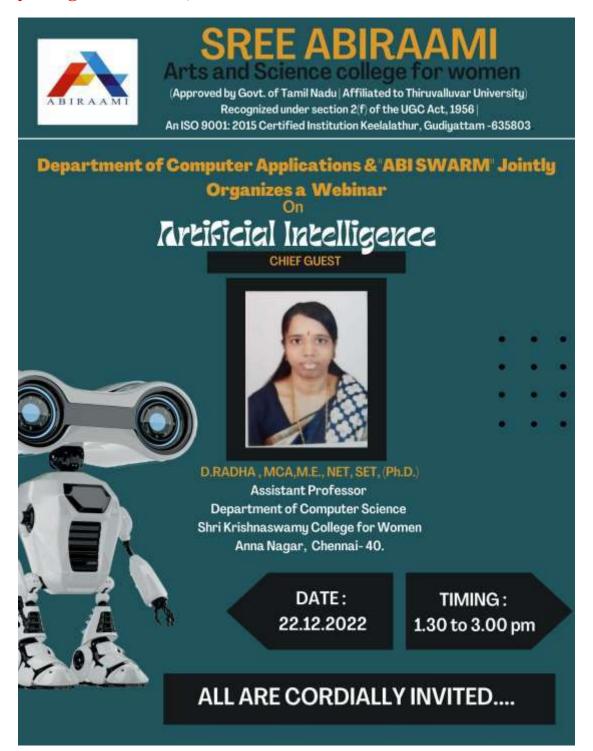

#### **WEBINAR**

#### **ARTIFICIAL INTELLIGENCE**

The resource person was Mrs.D.Radha, MCA, NET., M.Phil, Ph.D., Assistant Professor, Department of Computer science, Shri Krishnaswamy Collge for Women, Chennai. DATE: 22.12.2022