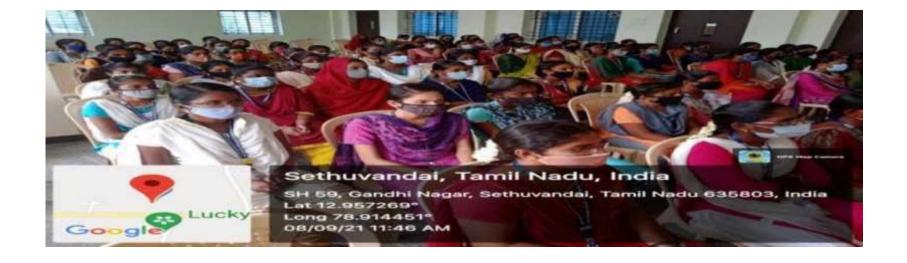

# **WEBINAR**

# GROWING OPPORTUNITY IN CYBER SECURITY

The resource person was Mr. Manoj Kashyap. R, Founder, Ethical Byte,
Bengaluru, India

**DATE: 08.09.2021** 