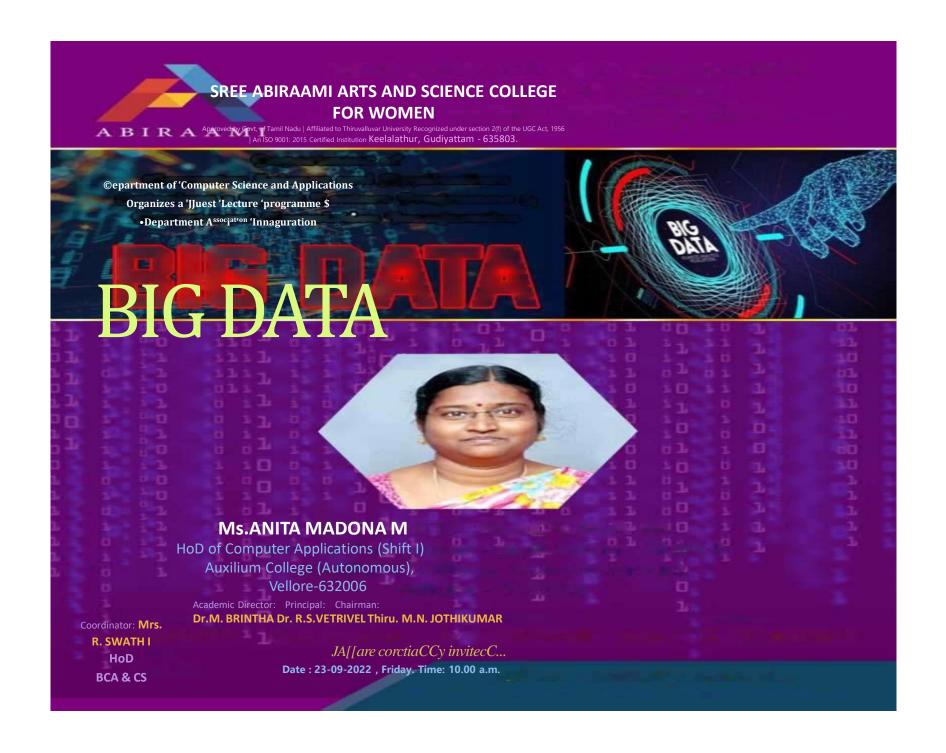

# **GUEST LECTURE PROGRAM**

## **BIG DATA**

The Resource Person was Ms.ANITA MADONA M, HoD Department of Computer Applications at AUXILIUM COLLEGE (Autonomous), VELLORE

**DATE:23.09.2022** 