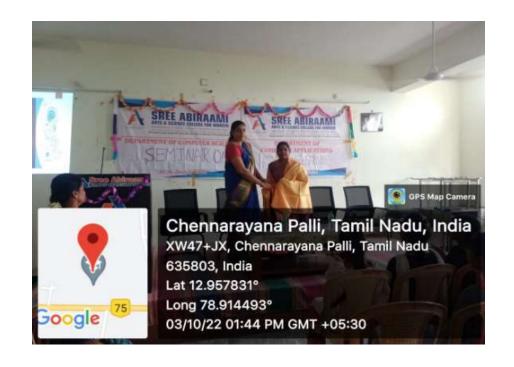

## **SEMINAR PROGRAM**

#### **MACHINE LEARNING**

The Resource Person was Mrs. VASUMATHI K M.Phil., S.E.T.,

**Assistant Professor Department of Computer Science & Applications** 

At Government Arts and Science College -Arakkonam

**DATE:03.10.2022** 