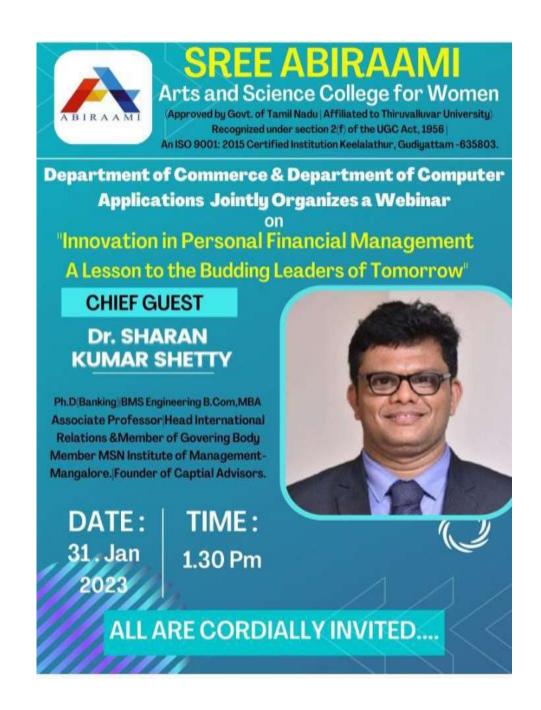

#### PERSONAL FINANCIAL MANGEMENT

The resource person was Dr.SHARAN KUMAR SHETY, M.Phil, Ph.D., Assistant Professor, Department of Commerce, MSN Institute of Management Mangalore. DATE: 31.01.2023