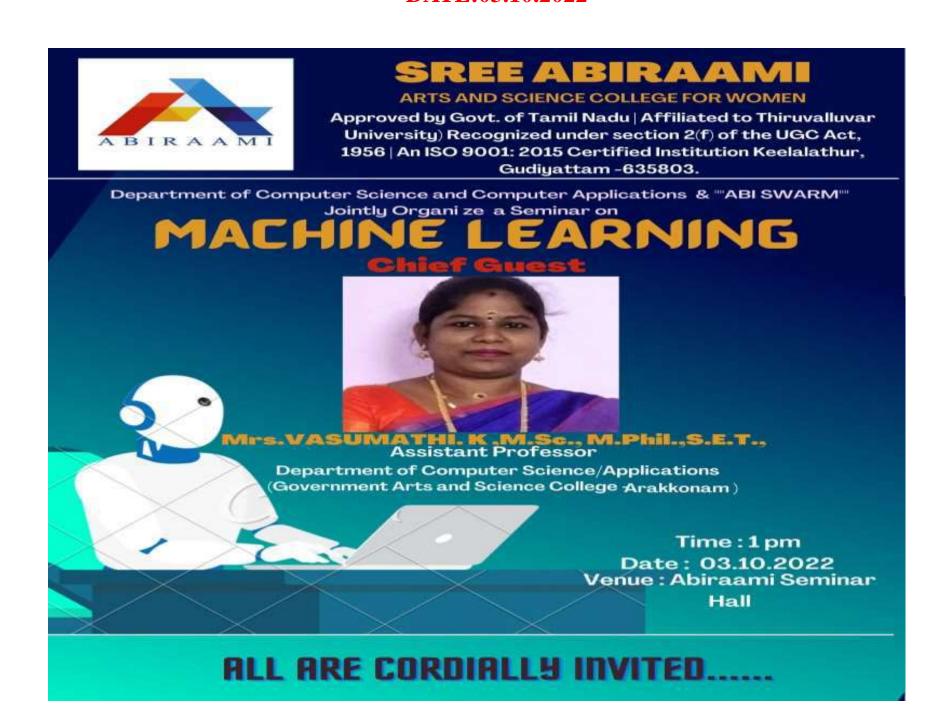

## **SEMINAR PROGRAM**

#### **MACHINE LEARNING**

The Resource Person was Mrs. VASUMATHI K M.Phil., S.E.T.,

**Assistant Professor Department of Computer Science & Applications** 

At Government Arts and Science College -Arakkonam

**DATE:03.10.2022** 