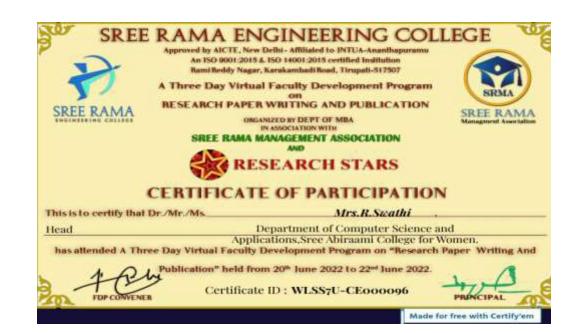

THREE DAYS WORKSHOP

## **DIGITAL PEDAGOGICS FOR EFFECTIVE**

# **LEARNING**

The 1<sup>st</sup> day of Workshop was handled by Mrs. L. Sankara Maheswari, Head and Assistant Professor, Department of Information Technology, Sri G.V.G Visalakshi College for Women.

The 2<sup>nd</sup> day of Workshop was handled by **Mrs. D. Pavithra, Assistant Professor, Department of Computer Science, Sri G.V.G Visalakshi College for Women.**The 3<sup>rd</sup> day of Workshop was handled by **Mrs. S. Preethi, Assistant Professor, Department of Applications, Sri G.V.G Visalakshi College for Women**.

DATE: 07.07.2021 - 09.07.2021

#### 1st Day of Workshop:





#### 2<sup>nd</sup> Day of Workshop:







#### 3rd Day Workshop:







#### **FACULTY ACHIEVEMENT**







# ABTHOR'S PROFILE





























#### JIS COLLEGE OF ENGINEERING

#### Certificate of Participation

This certificate is awarded to Prof/Dr/Mr/Ms/Mrs. R. SWATHI from SREE. ABIRAAMI ART'S AND SCIENCE COLLEGE FOR WOMEN for successfully participating in Webinar on *DevOps Training* organized by the department of Computer Science and Engineering in association with Industry Institute Partnership Cell (IIPC), BS College of Engineering, West Bengal on 24th February, 2022.



Dr. Dharmpal Singh HOD, CSE JIS College of Engineering Dr. Trina Dutta

Convener, HPC
JIS College of Engineering







#### JIS COLLEGE OF ENGINEERING

#### Certificate of Participation

This certificate is awarded to Prof/Dr/Mr/Ms/Mrs. R. SWATHI from SREE ABIRAAMI ART'S AND SCIENCE COLLEGE FOR WOMEN, for successfully participating in Webinar on