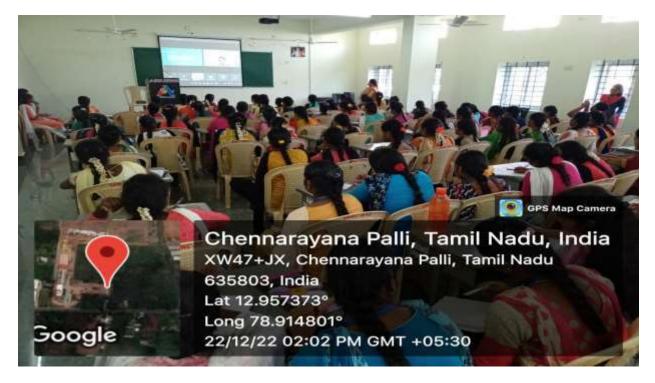

#### **WEBINAR**

#### **ARTIFICIAL INTELLIGENCE**

The resource person was Mrs.D.Radha, MCA, NET., M.Phil, Ph.D., Assistant Professor, Department of Computer science, Shri Krishnaswamy Collge for Women, Chennai. DATE: 22.12.2022