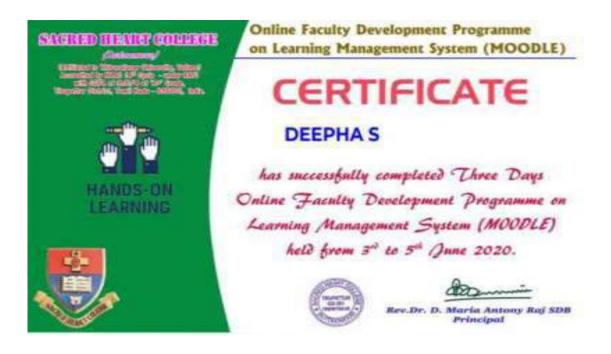

#### **DEEPHAS**

For Participating in the Faculty Development Programme organized by Spoken Tutorial Project, IIT Bombay from 27/04/2020 to 01/05/2020 remotely at K.M.G College of Arts and Science, Gudiyattam.

The Faculty Development Programme included a demonstration cum hands on exposure in PHP and MYSQL.

G. D.C.

Vis Un Ja.

Prof.P.Anjugam

Prof.G.Bharath Kumar Prof.V.S.Vinitha Janani FDP Co-Ordinator FDP Co-Ordinator