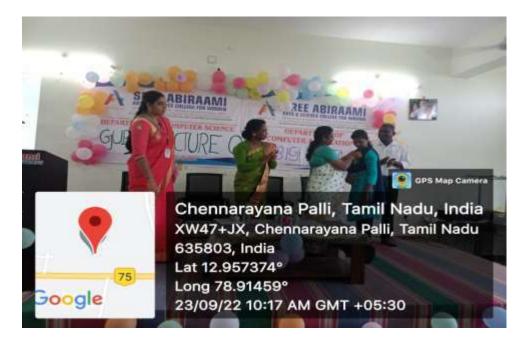

#### **DEPARTMENT ASSOCIATION INAGURATION -2022**

**DATE:23.09.2022** 

## **BIG DATA**

The Resource Person was Ms.ANITA MADONA M, HoD Department of Computer Applications at AUXILIUM COLLEGE (Autonomous), VELLORE

**DATE:23.09.2022** 