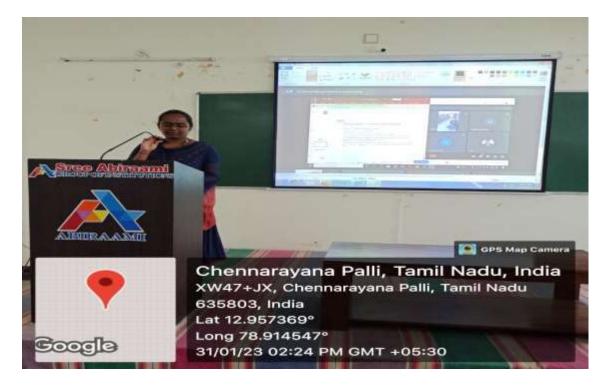

#### **WEBINAR**

#### **ARTIFICIAL INTELLIGENCE**

The resource person was Mrs.D.Radha, MCA, NET., M.Phil, Ph.D., Assistant Professor, Department of Computer science, Shri Krishnaswamy Collge for Women, Chennai. DATE: 22.12.2022