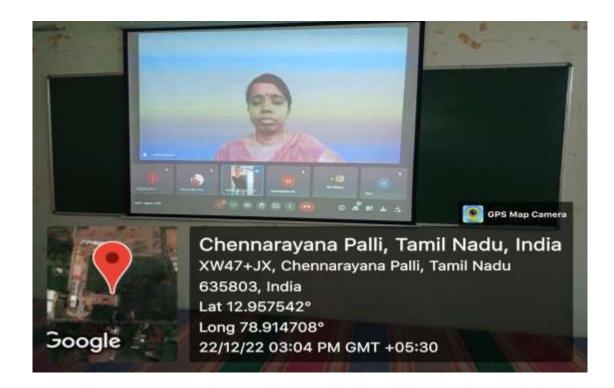

#### **WEBINAR**

#### **ARTIFICIAL INTELLIGENCE**

The resource person was Mrs.D.Radha, MCA, NET., M.Phil, Ph.D., Assistant Professor, Department of Computer science, Shri Krishnaswamy Collge for Women, Chennai. DATE: 22.12.2022