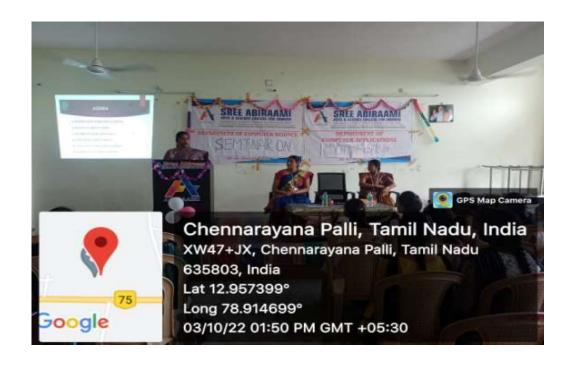

## **SEMINAR PROGRAM**

#### **MACHINE LEARNING**

The Resource Person was Mrs. VASUMATHI K M.Phil., S.E.T.,

**Assistant Professor Department of Computer Science & Applications** 

At Government Arts and Science College -Arakkonam

**DATE:03.10.2022** 