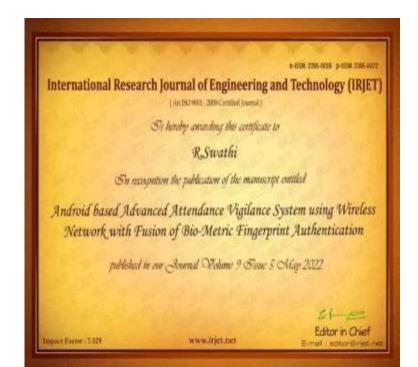

#### Certificate of Participation

This certificate is awarded to Prof/Dr/Mr/Ms/Mrs. R. SWATHI from SREE. ABIRAAMI ART'S AND SCIENCE COLLEGE FOR WOMEN for successfully participating in Webinar on *DevOps Training* organized by the department of Computer Science and Engineering in association with Industry Institute Partnership Cell (IIPC), BS College of Engineering, West Bengal on 24th February, 2022.

Dr. Dharmpal Singh HOD, CSE JIS College of Engineering Dr. Trina Dutta

Convener, HPC
JIS College of Engineering