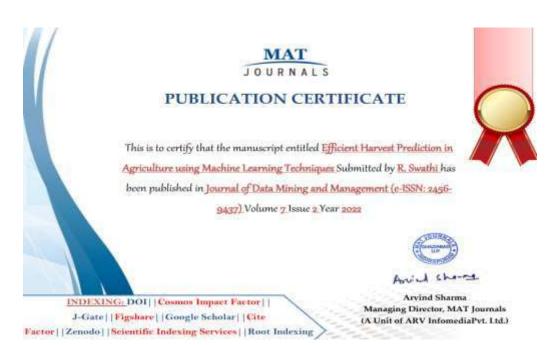

## THREE DAYS WORKSHOP

## **DIGITAL PEDAGOGICS FOR EFFECTIVE**

# **LEARNING**

The 1<sup>st</sup> day of Workshop was handled by Mrs. L. Sankara Maheswari, Head and Assistant Professor, Department of Information Technology, Sri G.V.G Visalakshi College for Women.

The 2<sup>nd</sup> day of Workshop was handled by **Mrs. D. Pavithra, Assistant Professor, Department of Computer Science, Sri G.V.G Visalakshi College for Women.**The 3<sup>rd</sup> day of Workshop was handled by **Mrs. S. Preethi, Assistant Professor, Department of Applications, Sri G.V.G Visalakshi College for Women**.

DATE: 07.07.2021 - 09.07.2021

#### 1st Day of Workshop:





#### 2<sup>nd</sup> Day of Workshop:







#### 3rd Day Workshop:







#### **FACULTY ACHIEVEMENT**







# ABTHOR'S PROFILE





























#### JIS COLLEGE OF ENGINEERING

#### Certificate of Participation

This certificate is awarded to Prof/Dr/Mr/Ms/Mrs. R. SWATHI from SREE. ABIRAAMI ART'S AND SCIENCE COLLEGE FOR WOMEN for successfully participating in Webinar on *DevOps Training* organized by the department of Computer Science and Engineering in association with Industry Institute Partnership Cell (IIPC), BS College of Engineering, West Bengal on 24th February, 2022.



Dr. Dharmpal Singh HOD, CSE JIS College of Engineering Dr. Trina Dutta

Convener, HPC
JIS College of Engineering







#### JIS COLLEGE OF ENGINEERING

#### Certificate of Participation

This certificate is awarded to Prof/Dr/Mr/Ms/Mrs. R. SWATHI from SREE ABIRAAMI ART'S AND SCIENCE COLLEGE FOR WOMEN, for successfully participating in Webinar o