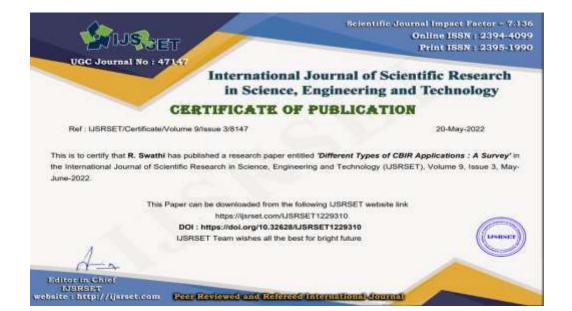

#### THREE DAYS WORKSHOP

## **DIGITAL PEDAGOGICS FOR EFFECTIVE**

# **LEARNING**

The 1<sup>st</sup> day of Workshop was handled by Mrs. L. Sankara Maheswari, Head and Assistant Professor, Department of Information Technology, Sri G.V.G Visalakshi College for Women.

The 2<sup>nd</sup> day of Workshop was handled by **Mrs. D. Pavithra, Assistant Professor, Department of Computer Science, Sri G.V.G Visalakshi College for Women.**The 3<sup>rd</sup> day of Workshop was handled by **Mrs. S. Preethi, Assistant Professor, Department of Applications, Sri G.V.G Visalakshi College for Women**.

DATE: 07.07.2021 - 09.07.2021

#### 1st Day of Workshop:





#### 2<sup>nd</sup> Day of Workshop:







#### 3rd Day Workshop:







#### **FACULTY ACHIEVEMENT**







# ABTHOR'S PROFILE





























#### JIS COLLEGE OF ENGINEERING

#### Certificate of Participation

This certificate is awarded to Prof/Dr/Mr/Ms/Mrs. R. SWATHI from SREE. ABIRAAMI ART'S AND SCIENCE COLLEGE FOR WOMEN for successfully participating in Webinar on *DevOps Training* organized by the department of Computer Science and Engineering in association with Industry Institute Partnership Cell (IIPC), BS College of Engineering, West Bengal on 24th February, 2022.



Dr. Dharmpal Singh HOD, CSE JIS College of Engineering Dr. Trina Dutta

Convener, HPC
JIS College of Engineering







#### JIS COLLEGE OF ENGINEERING

#### Certificate of Participation

This certificate is awarded to Prof/Dr/Mr/Ms/Mrs. R. SWATHI from SREE ABIRAAMI ART'S AND SCIENCE COLLEGE FOR WOMEN, for successfully participating in Webinar