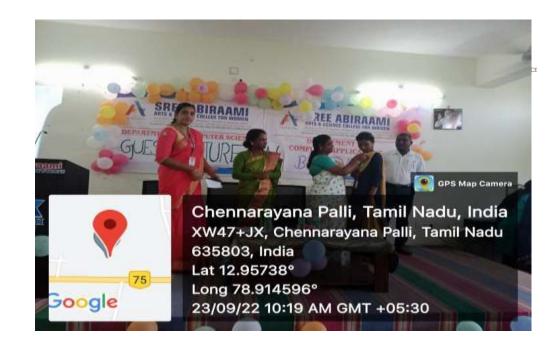

#### **DEPARTMENT ASSOCIATION INAGURATION -2022**

**DATE:23.09.2022** 

## **BIG DATA**

The Resource Person was Ms.ANITA MADONA M, HoD Department of Computer Applications at AUXILIUM COLLEGE (Autonomous), VELLORE

**DATE:23.09.2022** 