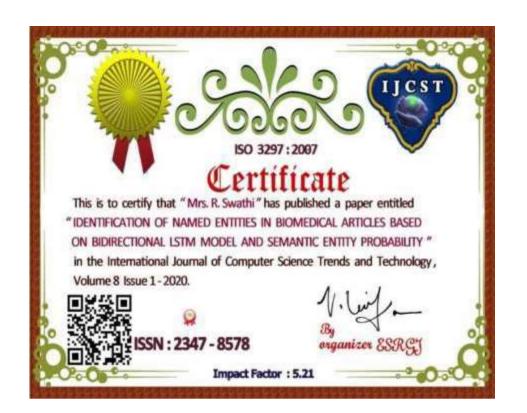

HREE DAYS WORKSHOP

## **DIGITAL PEDAGOGICS FOR EFFECTIVE**

# **LEARNING**

The 1<sup>st</sup> day of Workshop was handled by Mrs. L. Sankara Maheswari, Head and Assistant Professor, Department of Information Technology, Sri G.V.G Visalakshi College for Women.

The 2<sup>nd</sup> day of Workshop was handled by **Mrs. D. Pavithra, Assistant Professor, Department of Computer Science, Sri G.V.G Visalakshi College for Women.**The 3<sup>rd</sup> day of Workshop was handled by **Mrs. S. Preethi, Assistant Professor, Department of Applications, Sri G.V.G Visalakshi College for Women**.

DATE: 07.07.2021 - 09.07.2021

#### 1st Day of Workshop:





#### 2<sup>nd</sup> Day of Workshop:







#### 3rd Day Workshop:







#### **FACULTY ACHIEVEMENT**







# ABTHOR'S PROFILE





























#### JIS COLLEGE OF ENGINEERING

#### Certificate of Participation

This certificate is awarded to Prof/Dr/Mr/Ms/Mrs. R. SWATHI from SREE. ABIRAAMI ART'S AND SCIENCE COLLEGE FOR WOMEN for successfully participating in Webinar on *DevOps Training* organized by the department of Computer Science and Engineering in association with Industry Institute Partnership Cell (IIPC), BS College of Engineering, West Bengal on 24th February, 2022.



Dr. Dharmpal Singh HOD, CSE JIS College of Engineering Dr. Trina Dutta

Convener, HPC
JIS College of Engineering







#### JIS COLLEGE OF ENGINEERING

#### Certificate of Participation

This certificate is awarded to Prof/Dr/Mr/Ms/Mrs. R. SWATHI from SREE ABIRAAMI ART'S AND SCIENCE COLLEGE FOR WOMEN, for successfully participating in Webinar on *D