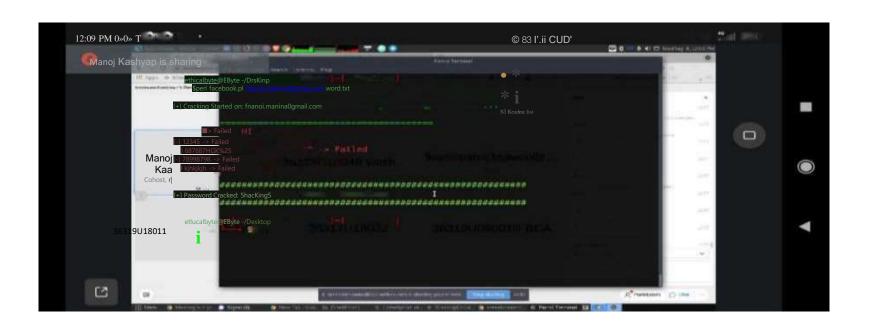

# GROWING OPPORTUNITY IN CYBER SECURITY

The resource person was Mr. Manoj Kashyap. R, Founder, Ethical Byte,
Bengaluru, India

**DATE: 08.09.2021** 