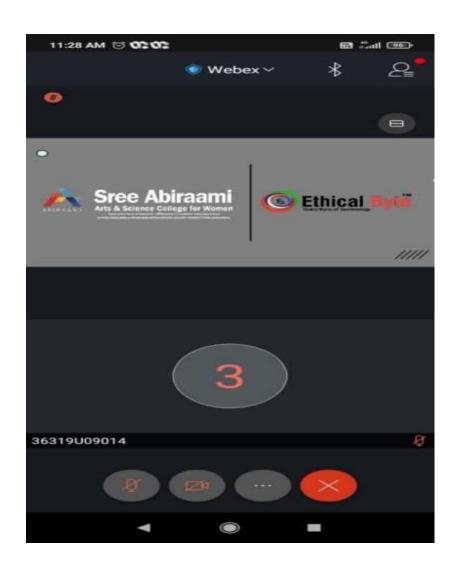

# **WEBINAR**

# GROWING OPPORTUNITY IN CYBER SECURITY

The resource person was Mr. Manoj Kashyap. R, Founder, Ethical Byte,
Bengaluru, India

**DATE: 08.09.2021** 