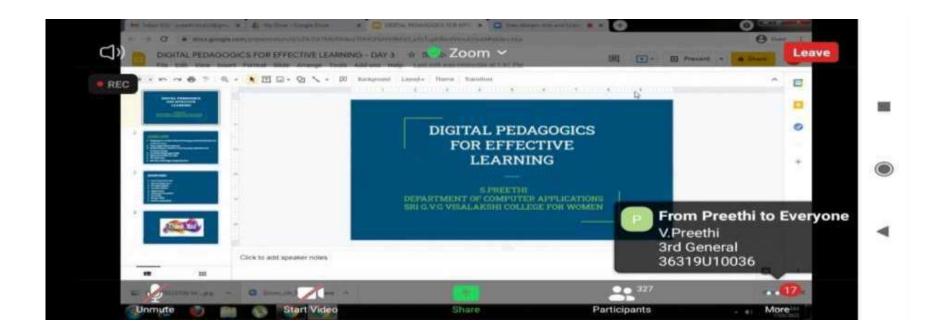

## **DIGITAL PEDAGOGICS FOR EFFECTIVE**

# **LEARNING**

The 1<sup>st</sup> day of Workshop was handled by Mrs. L. Sankara Maheswari, Head and Assistant Professor, Department of Information Technology, Sri G.V.G Visalakshi College for Women.

The 2<sup>nd</sup> day of Workshop was handled by **Mrs. D. Pavithra, Assistant Professor, Department of Computer Science, Sri G.V.G Visalakshi College for Women.**The 3<sup>rd</sup> day of Workshop was handled by **Mrs. S. Preethi, Assistant Professor, Department of Applications, Sri G.V.G Visalakshi College for Women**.

DATE: 07.07.2021 - 09.07.2021

#### 3rd Day Workshop: